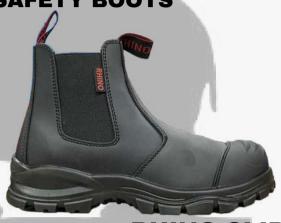

RHINO BROWN
MID-TIER
SAFETY BOOTS

RHINO DESERT SAFETY BOOTS

RHINO SLIP ON BLACK SAFETY