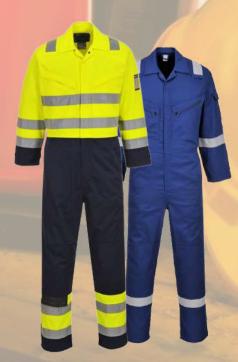

#### SAFETY WORKWEAR

OVERALLS AND DUSTCOATS TAILORED AT SNP
ASSORTED COLOURS

**HD OVERALLS** 

**DUST COATS** 

**HD JACKET AND PANTS** 

TAILORED TO YOUR NEEDS AND SPECS, AT SNP ASSORTED COLOURS AND PRINTING DONE