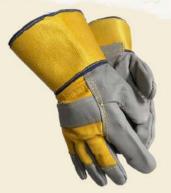

# SAFETY HANDGLOVES

**RIGGERS GLOVES** 

**METAL GLOVES** 

**PVC GLOVES LONG SLEEVE** 

**LEATHER GLOVES** 

**COTTON GLOVES** 

**WELDING GLOVES** 

RHINO BROWN
PREMIUM
SAFETY BOOTS