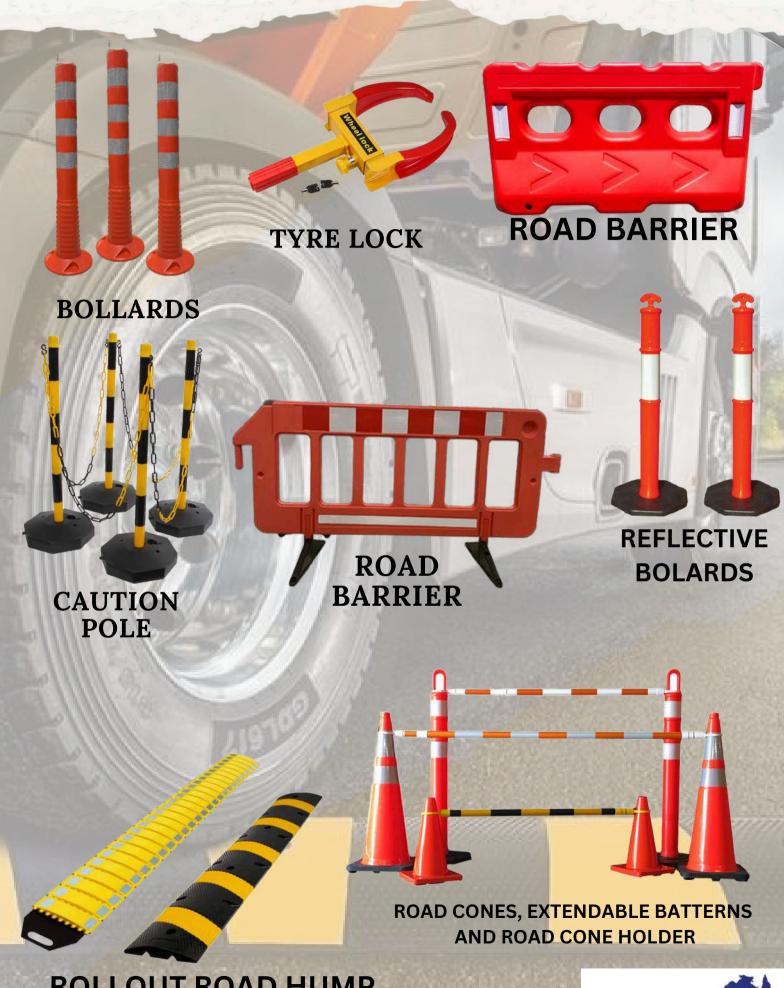

CAUTION

NEW LINE
BARRIERS











#### Warning Dangerous site, parents are advised to warn their children of the dangers of entering this site



Danger Demolition in progress



Safety helmets must be worn



Ear protectors must be worn



Warning Overhead loads



High visibility jackets must be worn



Protective footwear must be worn



Unauthorised entry to this site is strictly forbidden









No unauthorised entry



All visitors and delivery drivers must report to the site office







Safety helmets, safety footwear and high visibility clothing must be worn at all times on this site



You must be

safety inducted

to start work

on this site





Wear eye, ear, hand and respiratory protection where appropriate



Check before you dig



NO SMOKING





#### BARRICADES



**ROLLOUT ROAD HUMP** 



# SAFETY & SIGNAGE



CAR PARK
BUNNINGS











A FRAME SIGN
FIRST AID KITS



**FIRE BLANKET** 







#### SAFETY EQUIPMENTS



DANGER TAPES



FIRE HOSE REEL

**BARRIER MESH** 

WARNING BATTERNS



FIRE
EXTINGUISHER
1/2/4/6KG



FOAM SPRAY 0.5/1KG





**BOILER MASK** 



HARD CAPS



**CONVEX MIRROR** 



**TARPAULINS** 



**PVC APRON** 



LIFE JACKET (ASSORTEDORANGE/LIME)



**INFLATABLE LIFE JACKETS** 



LIFE JACKETS



## BINS









50 ITRS 45 ITRS 30 ITRS

**25 ITRS** 







**DUST BIN** 



15 LTRS



**240 LTRS** W/AXLE



## UNIFORM











#### THANK YOU!







**FLEXBIT** 









"The Golden Rule for Every Business is this: Put Yourself in your Customer's Place."