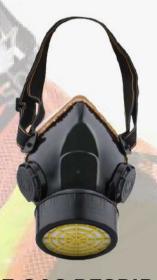

#### RESPIRATORS

SINGLE DUST RESPIRATOR

**DUAL DUST RESPIRATOR** 

**SINGLE GAS RESPIRATOR** 

**DUST RESPIRATOR** 

3M RESPIRATOR

**DUAL GAS RESPIRATOR** 

NS SWEATERS ASSORTED