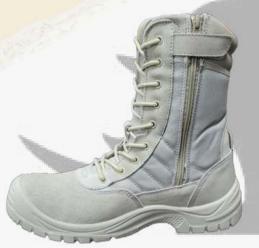

RHINO BROWN
MID-TIER
SAFETY BOOTS

RHINO DESERT SAFETY BOOTS

RHINO SLIP ON BLACK SAFETY