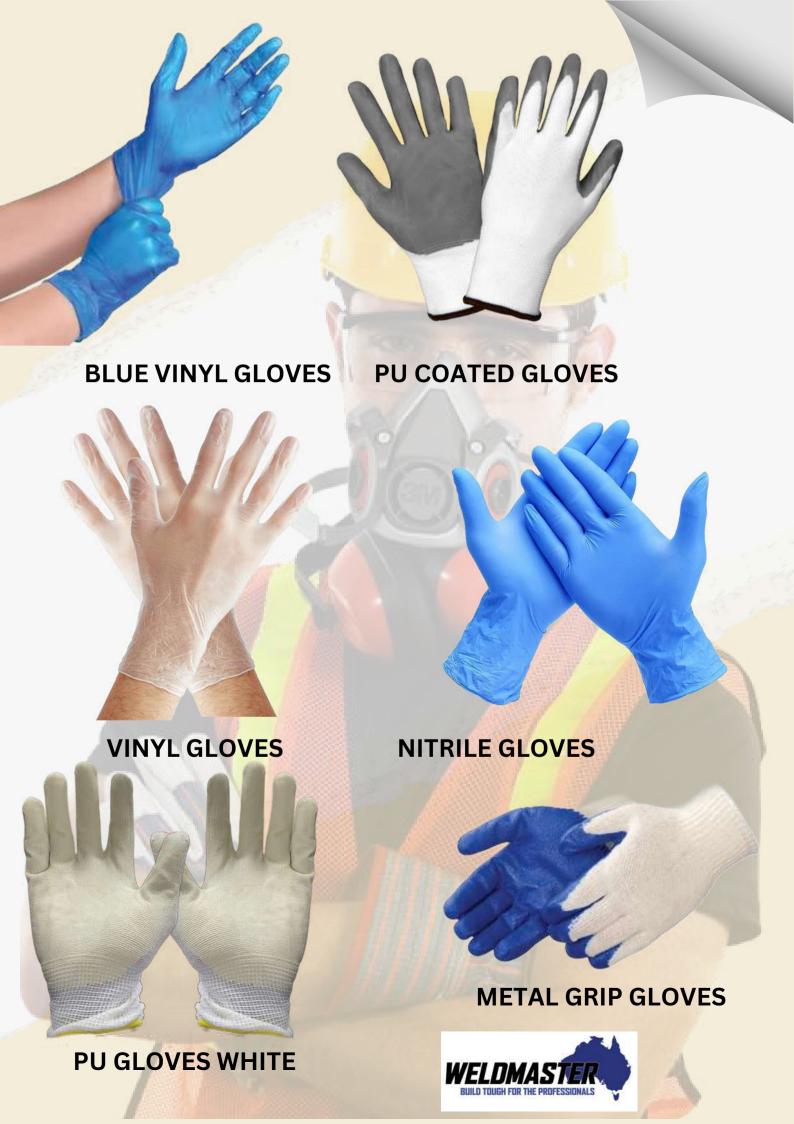

# SAFETY HANDGLOVES

**RIGGERS GLOVES** 

**METAL GLOVES** 

**PVC GLOVES LONG SLEEVE** 

**LEATHER GLOVES** 

**COTTON GLOVES** 

**WELDING GLOVES** 

RHINO BROWN
PREMIUM
SAFETY BOOTS