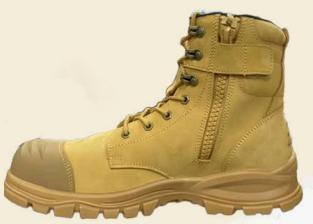

RHINO BROWN
MID-TIER
SAFETY BOOTS

RHINO DESERT SAFETY BOOTS

RHINO SLIP ON BLACK SAFETY