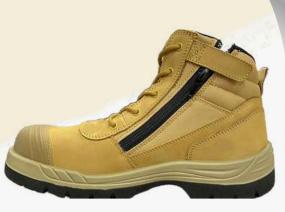

# RHINO SLIP ON BROWN SAFETY

Premium Quality Washable Microfiber

Oil Resistant

Chemical Resistant Outsole (Common Acids and Alkalis)

Wide Profile Safety Toe Cap for better fit & comfort

Antistatic

Anti-Slip Outsole

S3 SRA