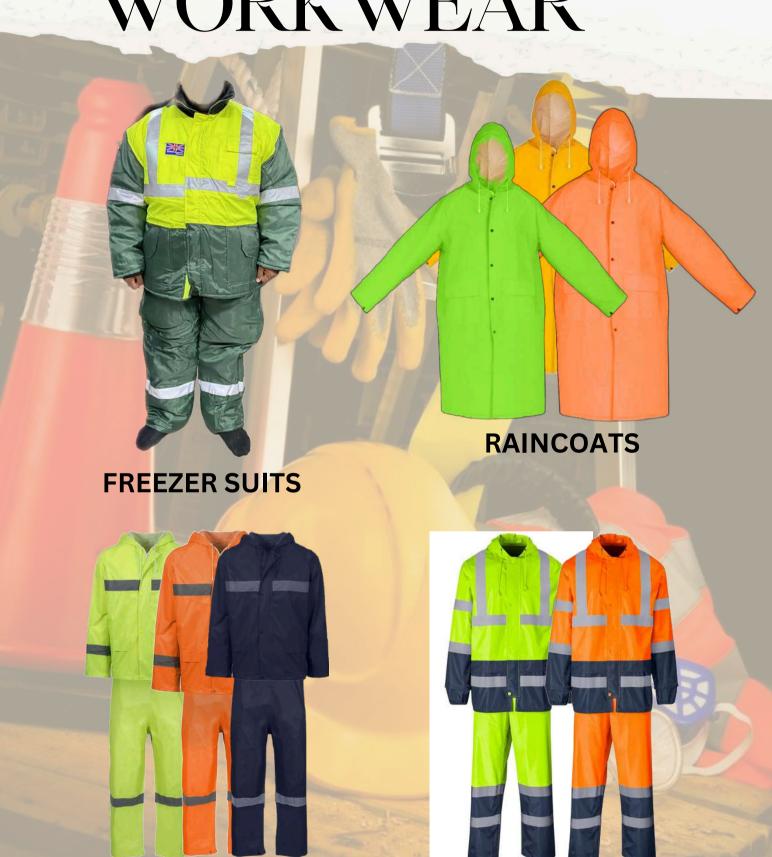

#### SAFETY WORKWEAR

OVERALLS AND DUSTCOATS TAILORED AT SNP
ASSORTED COLOURS

**HD OVERALLS** 

**DUST COATS** 

**HD JACKET AND PANTS** 

TAILORED TO YOUR NEEDS AND SPECS, AT SNP ASSORTED COLOURS AND PRINTING DONE

### RAINCOATS AND WORKWEAR

**RAINSUITS** 