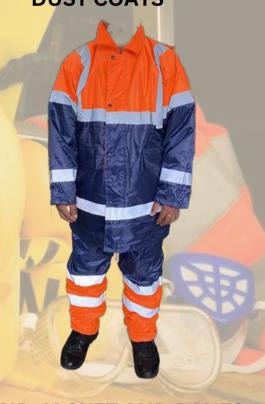

#### SAFETY WORKWEAR

OVERALLS AND DUSTCOATS TAILORED AT SNP
ASSORTED COLOURS

**HD OVERALLS** 

**DUST COATS** 

**HD JACKET AND PANTS** 

TAILORED TO YOUR NEEDS AND SPECS, AT SNP ASSORTED COLOURS AND PRINTING DONE

### RAINCOATS AND WORKWEAR

**RAINSUITS** 