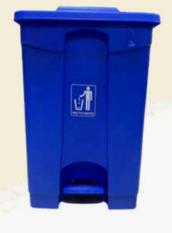

## BINS

50 ITRS 45 ITRS 30 ITRS

**25 ITRS** 

**DUST BIN** 

15 LTRS

**240 LTRS** W/AXLE