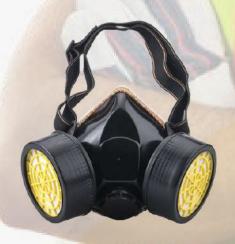

#### RESPIRATORS

SINGLE DUST RESPIRATOR

**DUAL DUST RESPIRATOR** 

**SINGLE GAS RESPIRATOR** 

**DUST RESPIRATOR** 

3M RESPIRATOR

**DUAL GAS RESPIRATOR** 

NS SWEATERS ASSORTED