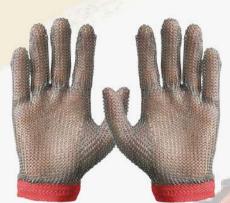

# SAFETY HANDGLOVES

**RIGGERS GLOVES** 

**METAL GLOVES** 

**PVC GLOVES LONG SLEEVE** 

**LEATHER GLOVES** 

**COTTON GLOVES** 

**WELDING GLOVES** 

RHINO BROWN
PREMIUM
SAFETY BOOTS