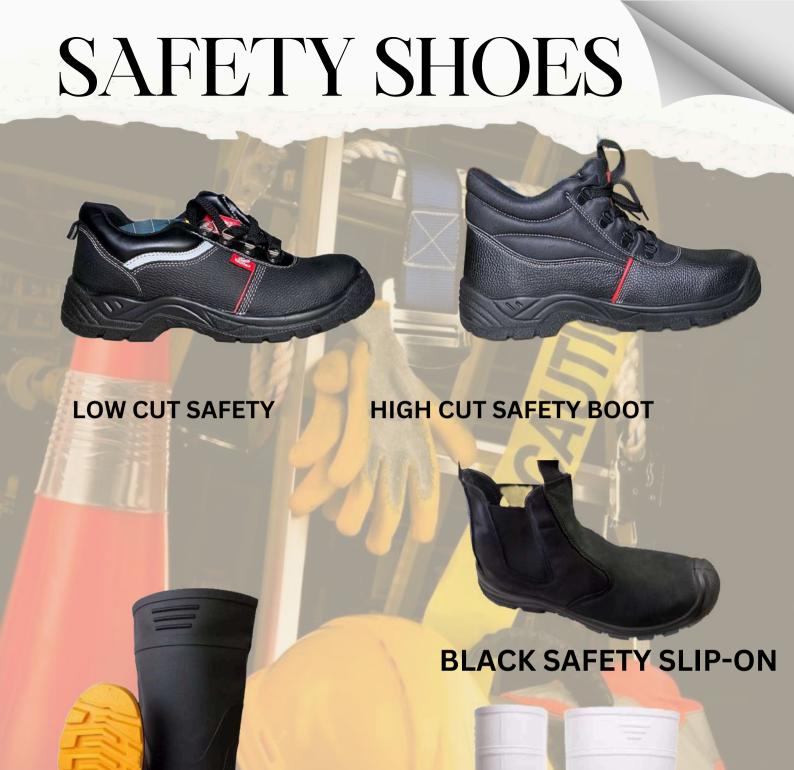

RHINO BROWN
MID-TIER
SAFETY BOOTS

RHINO DESERT SAFETY BOOTS

RHINO SLIP ON BLACK SAFETY

# RHINO SLIP ON BROWN SAFETY

Premium Quality Washable Microfiber

Oil Resistant

Chemical Resistant Outsole (Common Acids and Alkalis)

Wide Profile Safety Toe Cap for better fit & comfort

Antistatic

Anti-Slip Outsole