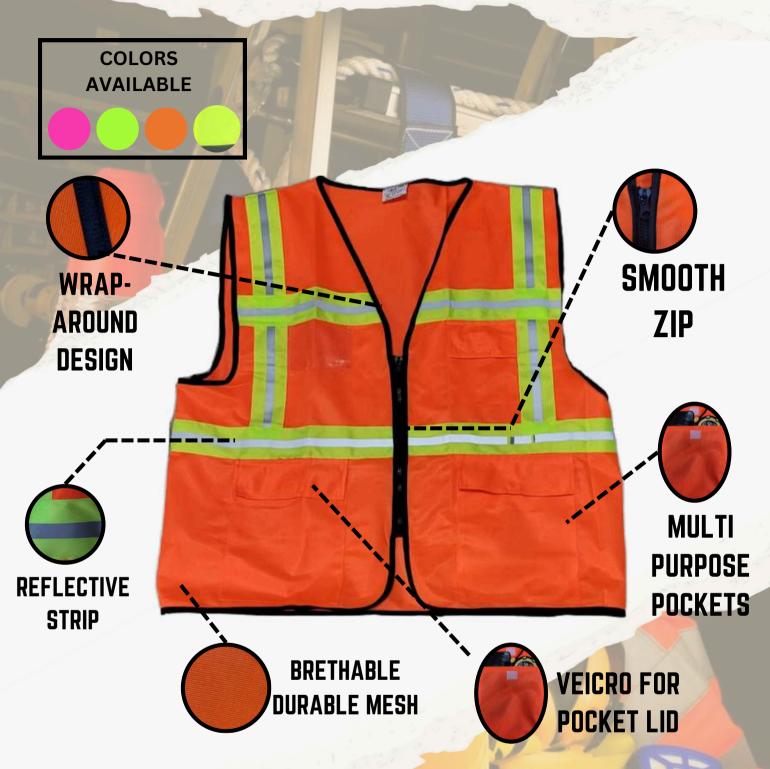

#### SAFETY VEST

### SAFETY VESTS AVAILABLE IN MULTIPLE COLOURS

(ASSORTED) HI-VIZ,HD,LD