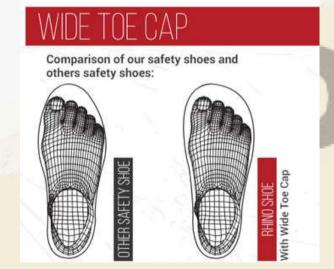

# RHINO SLIP ON BROWN SAFETY

Premium Quality Washable Microfiber

Oil Resistant

Chemical Resistant Outsole (Common Acids and Alkalis)

Wide Profile Safety Toe Cap for better fit & comfort

Antistatic

Anti-Slip Outsole